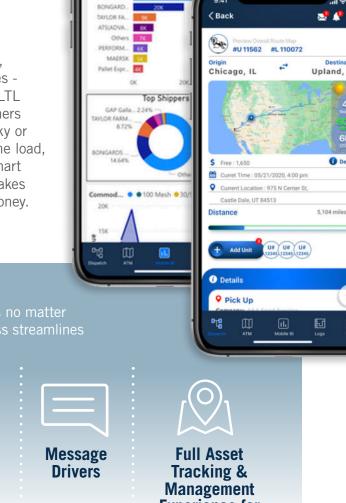

Adding to the already expansive features of Mobile Express, PCS has now added complete load management capabilities - allowing dispatchers to create loads for Full Truckload and LTL Carriers and Brokers from within their mobile app. Dispatchers no longer need to be tethered to a desk or haul around bulky or expensive equipment. They can now create the load, rate the load, and transmit dispatch directly to the driver all from their smart device. Mobile Express simplifies load management and makes the entire process more accessible, saving you time and money.

Get more done with PCS Mobile Express.

Top Customers

**Complete Dispatch Management** 

Mobile Express allows you to manage freight operations no matter where you are. From Drivers to Dispatch, Mobile Express streamline on-the-go operations from one app, enabling you to:

Create TL/LTL Loads From Anywhere

Dispatch TL/LTL/INT Loads

Fully Track Assets

Experience for Diamond Customers

Contact PCS Software today for a demo of Mobile Express to experience the benefits of next-generation Transportation Management Technology within an easy-to-use, streamlined application.